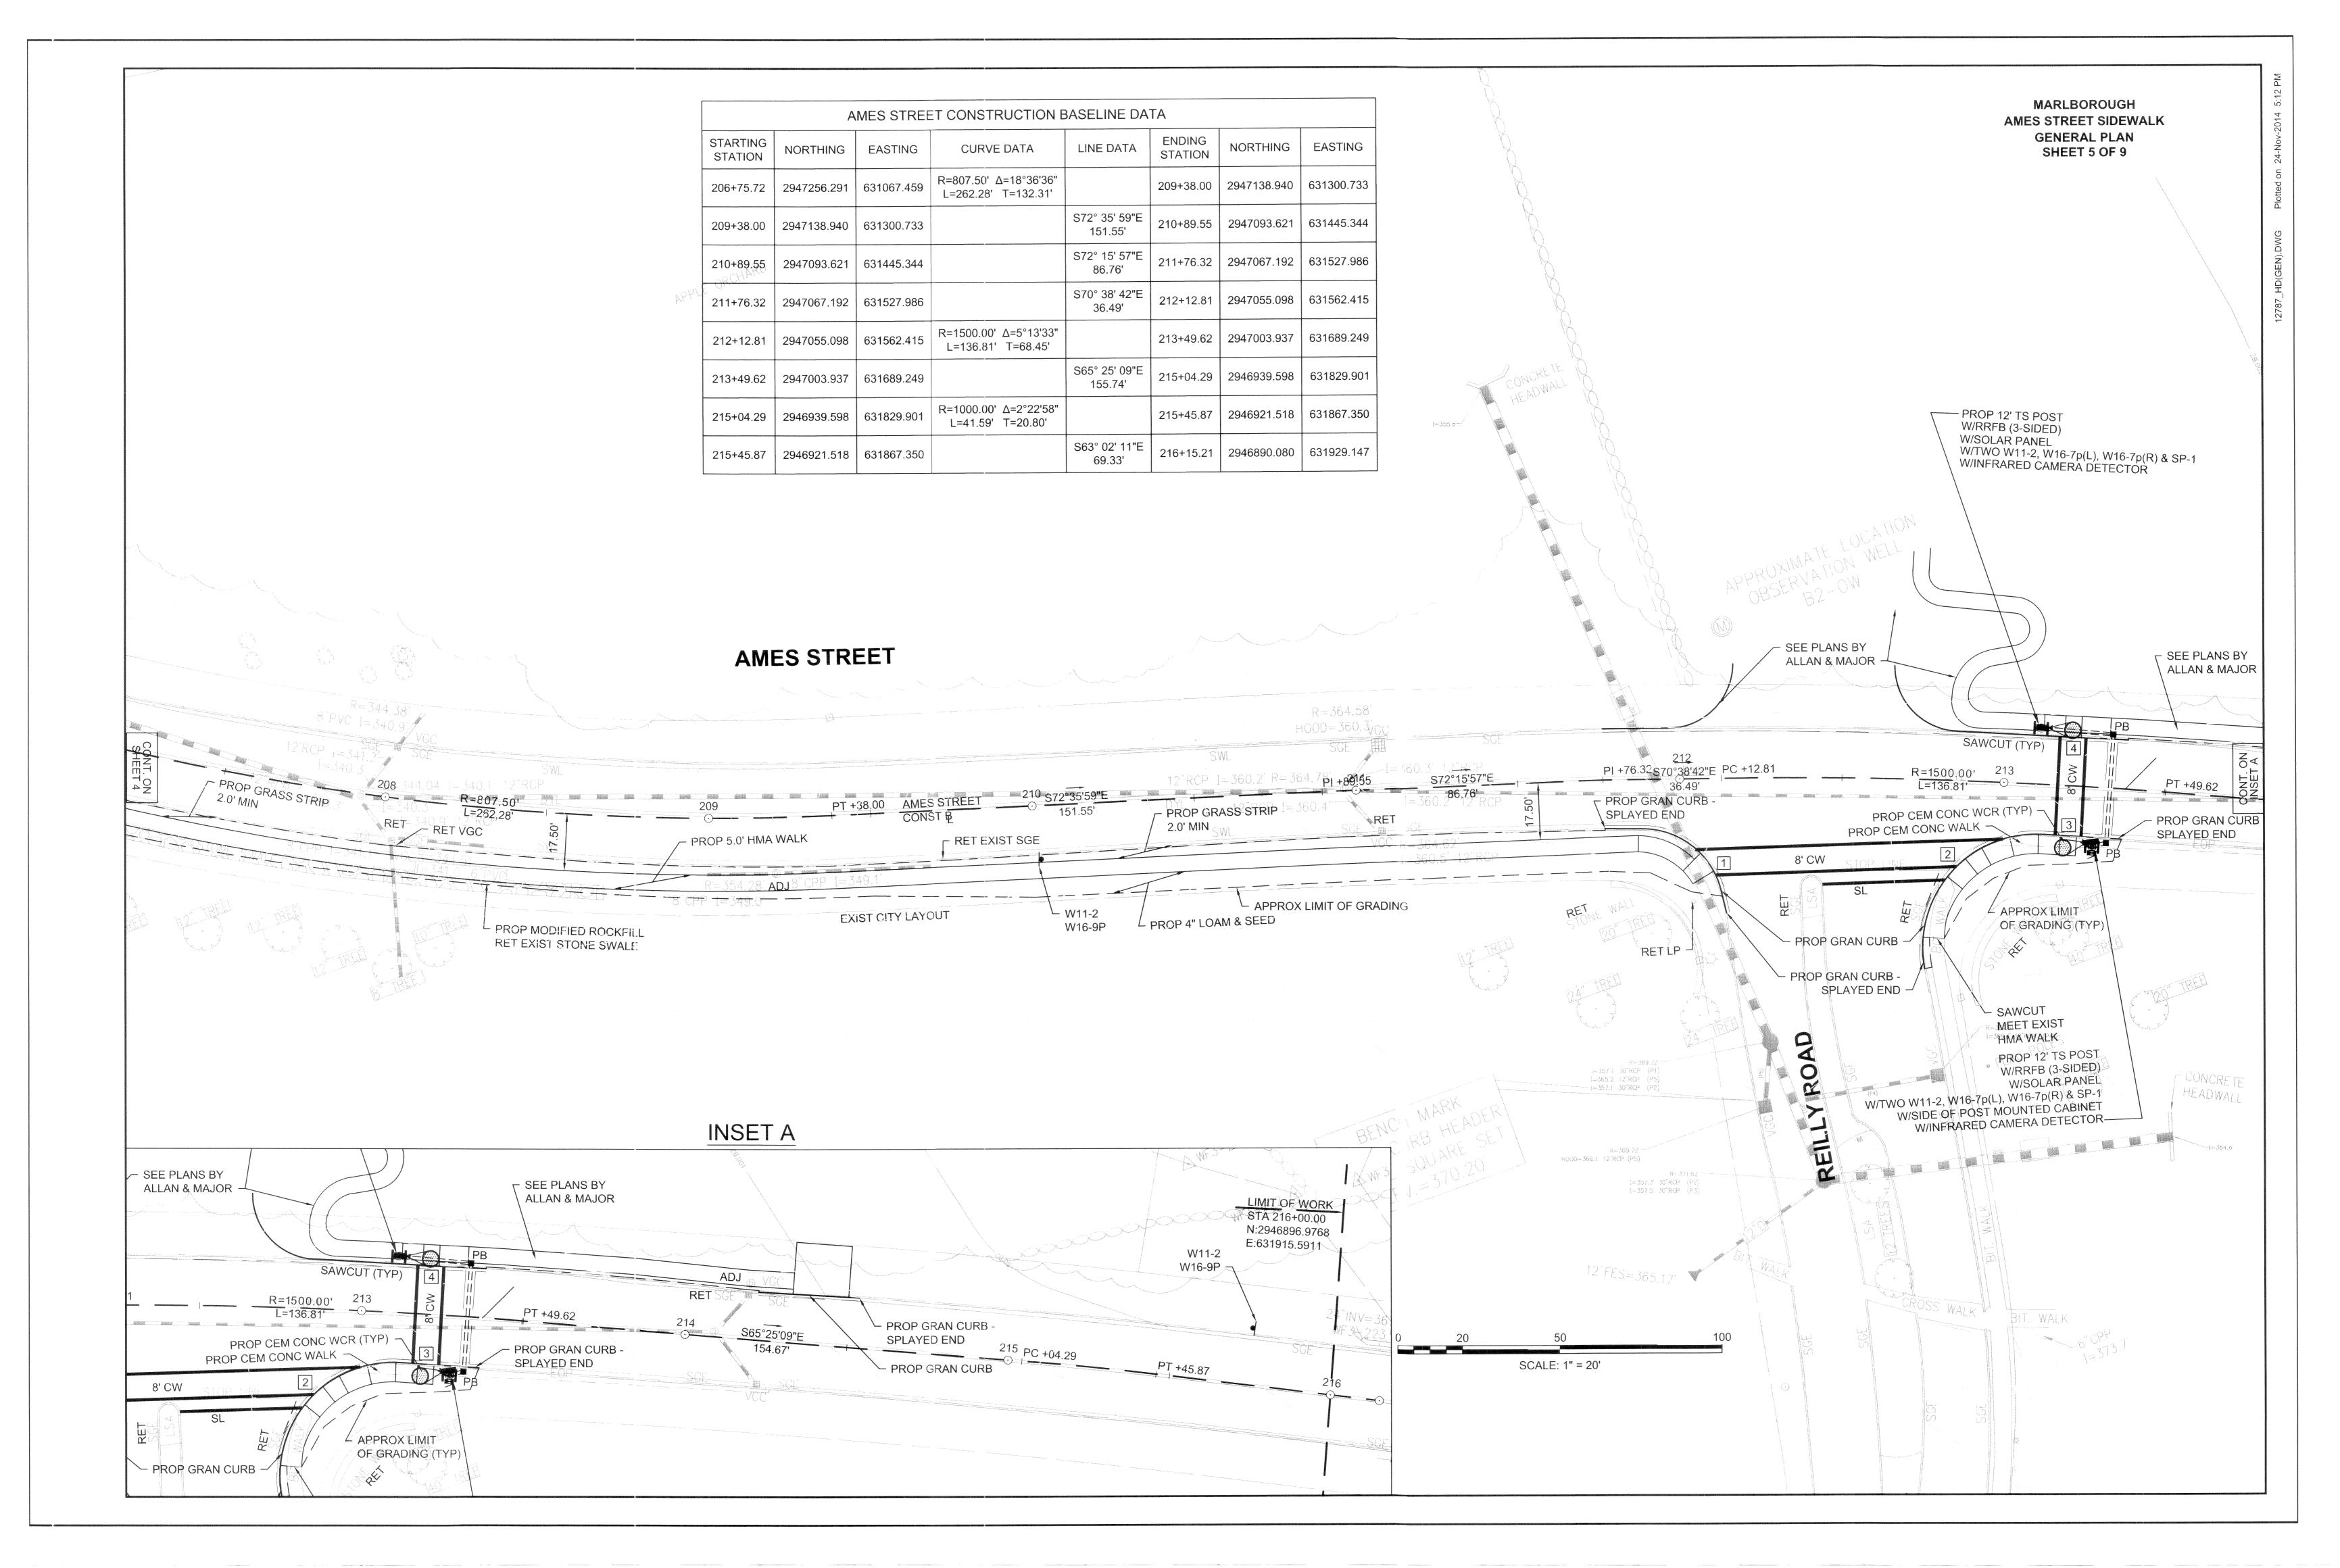

| CROSSWALK ON | <u>LOCATION</u>                                             | DIRECTION OF<br>PED. TRAVEL | LINEAR FEET |
|--------------|-------------------------------------------------------------|-----------------------------|-------------|
| Reilly Way   | Ames Street                                                 | Northwest/Southeast         | 80 feet     |
| Ames Street  | Southeast corner of<br>Reilly Way then<br>crossing Ames St. | Northeast/Southwest         | 30 feet     |